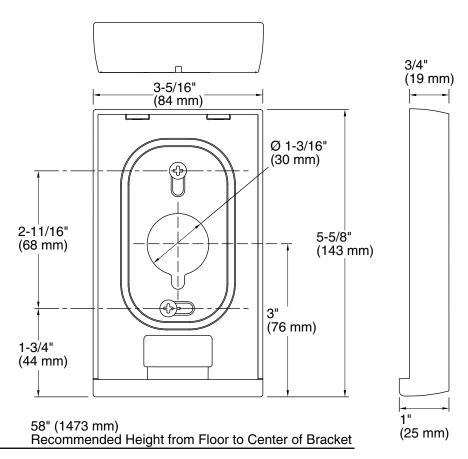

#### **Technical Information**

All product dimensions are nominal.

Drain included: No

Install this product according to the installation guide.