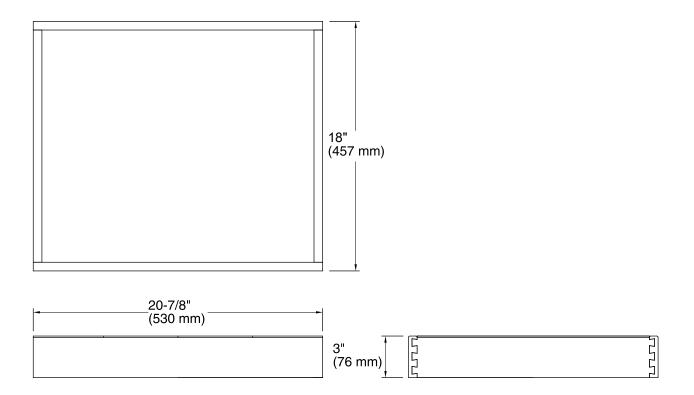

### **Features**

- For use with K-99507 Jacquard®, K-99520 Damask®, and K-99533 Poplin® vanities.
- Catalyzed conversion varnish provides a durable moisture-resistant finish.
- Full-extension 18-inch depth tray with slow-close under-mount slides for smooth opening.



## Material

Solid wood and veneers.

# Codes/Standards

EPA TSCA Title VI CARB P2

# **KOHLER® One-Year Limited Warranty**

See website for detailed warranty information.

## **Available Colors/Finishes**

Color tiles intended for reference only.

Color Code Description

1WR Oxford Maple







## **Technical Information**

All product dimensions are nominal.

### **Notes**

Install this product according to the installation guide.