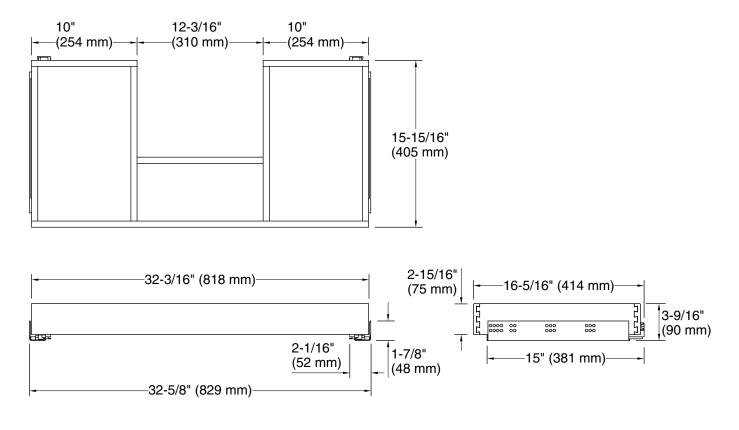

#### Features

- Coordinates with Harken vanity cabinets and hardware to complete your bathroom
- Full-extension 21" (533 mm) depth tray with soft-close undermount slides for smooth opening

### Material

- Solid wood and veneers
- Durable moisture-resistant finish

## **Recommended Products/Accessories**

K-33559 36" bathroom vanity cabinet



#### Codes/Standards None Applicable

KOHLER<sup>®</sup> One-Year Limited Warranty

See website for detailed warranty information.

# Available Colors/Finishes

Color tiles intended for reference only.

**Color Code Description** 



1WR Oxford Maple





# Harken® Roll-out tray for 36" vanity K-99680-SH18



# **Technical Information**

All product dimensions are nominal. Material: Wood

## Notes

Install this product according to the installation instructions.