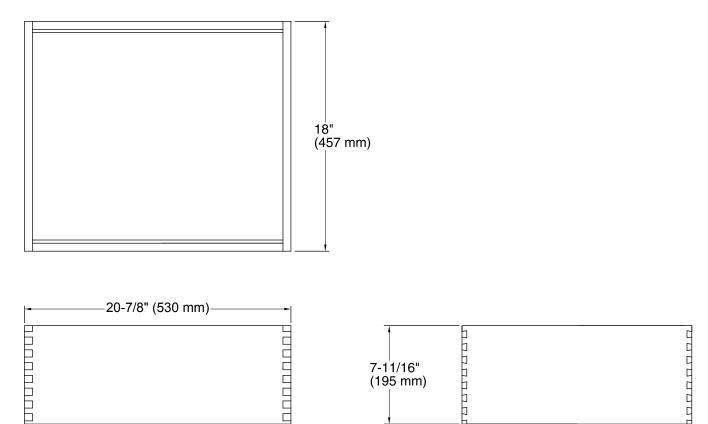

### Rollout Drawer K-99679-SH9

#### **Technical Information**

All product dimensions are nominal.