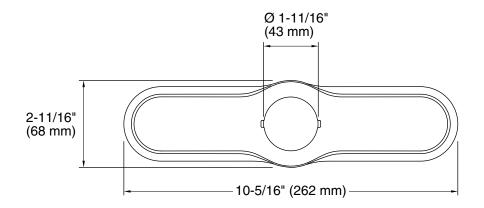

ates with Tournant<sup>™</sup> (K-77515) kitchen faucet.

### **Recommended Products/Accessories**

K-77515 Single-handle semi-professional kitchen sink faucet K-23723 Faucet cleaner



### Codes/Standards

None Applicable

# **KOHLER® Faucet Lifetime Limited Warranty**

See website for detailed warranty information.

### **Available Colors/Finishes**

Color tiles intended for reference only.

| Color | Code | Description                    |
|-------|------|--------------------------------|
|       | CP   | Polished Chrome                |
|       | SN   | Vibrant® Polished Nickel       |
|       | VS   | Vibrant® Stainless             |
|       | 2BZ  | Oil-Rubbed Bronze              |
|       | 2MB  | Vibrant® Brushed Moderne Brass |
|       |      |                                |







## **Technical Information**

All product dimensions are nominal.