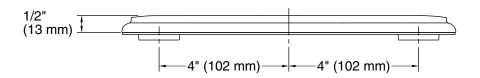

es with Tournant<sup>™</sup> (K-77515) kitchen faucet.

### **Recommended Products/Accessories**

K-77515 Single-handle semi-professional kitchen sink faucet K-23723 Faucet cleaner



### Codes/Standards

None Applicable

# **KOHLER® Faucet Lifetime Limited Warranty**

See website for detailed warranty information.

### **Available Colors/Finishes**

Color tiles intended for reference only.

| Color | Code | Description                    |
|-------|------|--------------------------------|
|       | CP   | Polished Chrome                |
|       | SN   | Vibrant® Polished Nickel       |
|       | VS   | Vibrant® Stainless             |
|       | 2BZ  | Oil-Rubbed Bronze              |
|       | 2MB  | Vibrant® Brushed Moderne Brass |
|       |      |                                |







## **Technical Information**

All product dimensions are nominal.