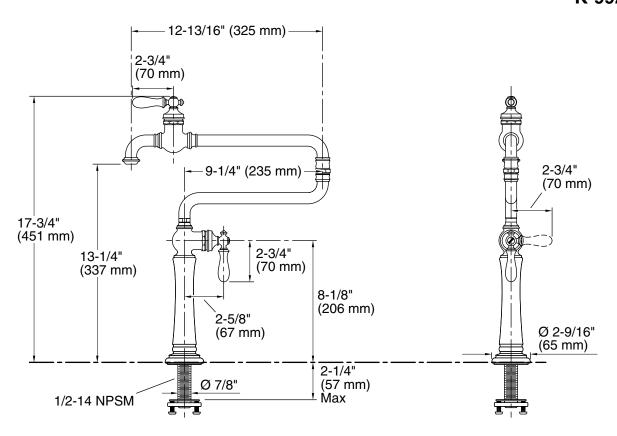

# Artifacts®

Deck-Mount Pot Filler Faucet
K-99271

### **Technical Information**

All product dimensions are nominal.

Faucet:

Flow rate: 3.2 gal/min (12.1 l/min)

Pressure: 60 psi (4.1 bar)

Spout:

Spout reach: 22" (559 mm)