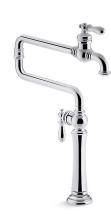

## **Artifacts®**

Deck-Mount Pot Filler Faucet
K-99271

#### **Features**

- KOHLER ceramic disc valves exceed industry longevity standards for a lifetime of durable performance.
- Articulating spout with 360-degree rotation offers superior clearance for filling pots on cooktops and ranges.
- Single lever handle with main lever shutoff.
- 3.2 gal/min (12.1 l/min) @ 60 psi (4.1 bar).
- Coordinates with other Artifacts kitchen products.