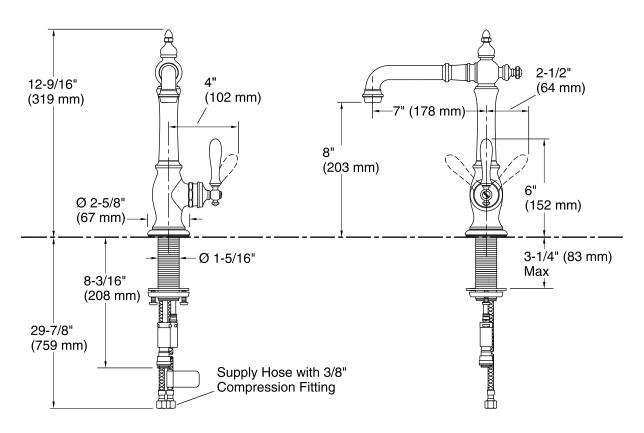

#### Installation

- For single-hole installation. (3-hole escutcheon available; sold separately, K-99272)
- Flexible supply lines simplify installation.
- Available with 7" (178mm) swing spout reach.

### Adapters, Rough-in and Extension Kits

1012715Range: 3-1/4" (83 mm) - 5-3/8" (137 mm)1030920Range: 2-5/8" (67 mm) - 3-3/4" (95 mm)

#### Faucet:

Flow rate:1.5 gal/min (5.7 l/min)Pressure:60 psi (4.1 bar)

riessuie.

Spout:

Spout reach:

7" (178 mm)