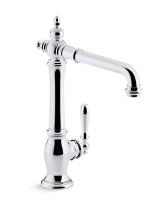

# Artifacts® Kitchen Sink Faucet Swing Spout

### K-99266

### Features

- High-arch swing spout and 360-degree spout rotation offer superior clearance for filling pots and cleaning.
- KOHLER ceramic disc valves exceed industry longevity standards for a lifetime of durable performance.
- Single lever handle is simple to use and makes adjusting water temperature easy.
- Temperature memory allows faucet to be turned on and off at the temperature set during prior usage.
- Available with 8-1/2" (216mm) swing spout reach.
- 1.5 gpm (5.7 lpm) maximum flow rate at 60 psi (4.14 bar).