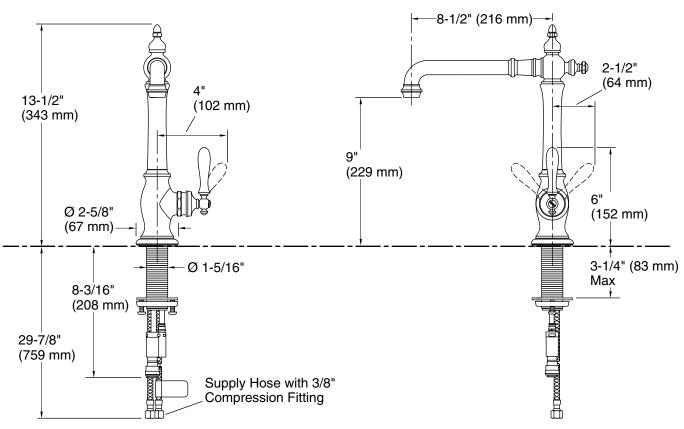

### **Technical Information**

All product dimensions are nominal.

#### Faucet:

Flow rate:1.5 gal/min (5.7 l/min)Pressure:60 psi (4.1 bar)

Spout:

Spout reach: 8-1/2" (216 mm)