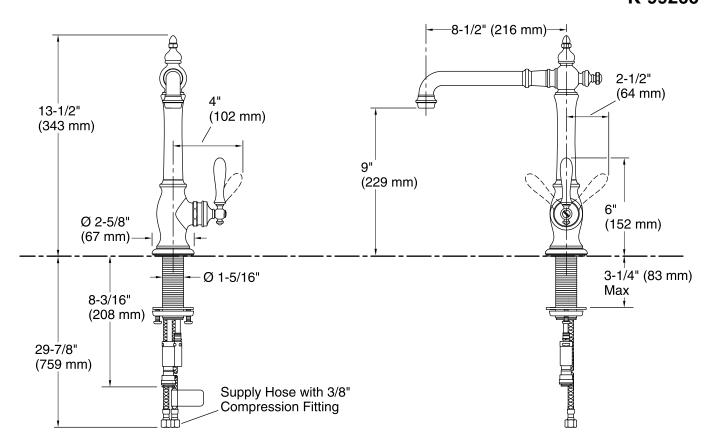

### **Technical Information**

All product dimensions are nominal.

Faucet:

Flow rate: 1.5 gal/min (5.7 l/min)

Pressure: 60 psi (4.1 bar)

Spout:

Spout reach: 8-1/2" (216 mm)