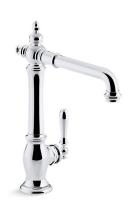

# Kitchen Sink Faucet Swing Spout K-99266

#### **Features**

- High-arch swing spout with 360-degree rotation offers superior clearance for filling pots and cleaning.
- Ceramic disc valves exceed industry longevity standards, ensuring durable performance for life.
- Single lever handle is simple to use and makes adjusting water temperature easy.
- Temperature memory allows faucet to be turned on and off at the temperature set during prior usage.
- Available with 8-1/2" (216mm) swing spout reach.
- 1.5 gal/min (5.7 l/min) maximum flow rate [max at 60 psi (4.14 bar)]