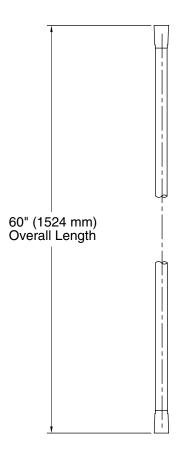

h target areas.
- For use with a handshower (sold separately).

#### Material

KOHLER finishes resist corrosion and tarnishing.



ADA CSA B651 OBC

## Codes/Standards

ASME A112.18.1/CSA B125.1 ADA ICC/ANSI A117.1 CSA B651 OBC

# **KOHLER® Faucet Lifetime Limited Warranty**

See website for detailed warranty information.

## **Available Colors/Finishes**

Color tiles intended for reference only.

| Color | Code | Description              |
|-------|------|--------------------------|
|       | CP   | Polished Chrome          |
|       | SN   | Vibrant® Polished Nickel |
|       | BN   | Vibrant® Brushed Nickel  |
|       | BV   | Vibrant® Brushed Bronze  |
|       | 2BZ  | Oil-Rubbed Bronze        |
|       | BL   | Matte Black              |





# Awaken® 60" Smooth Shower Hose K-98359



# **Technical Information**

All product dimensions are nominal.

#### **Notes**

Install this product according to the installation guide.

ADA, OBC, CSA B651 compliant when installed to the specific requirements of these regulations.