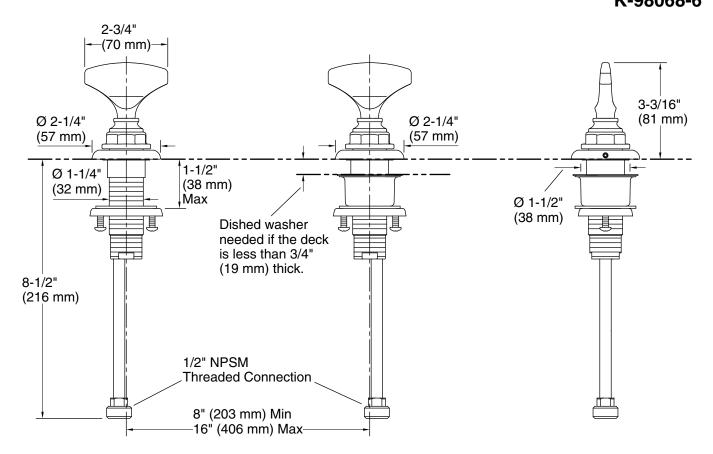

#### Installation

- For 8" 16" (203 406 mm) centers.
- Widespread.

#### **Technical Information**

All product dimensions are nominal.