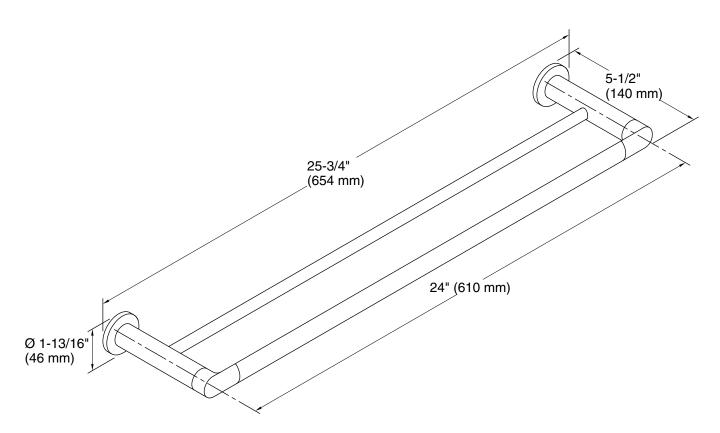

Kumin® 24" double towel bar K-97890

### Kumin®

24" double towel bar **K-97890** 

#### **Technical Information**

All product dimensions are nominal. Material: Zinc, Stainless Steel