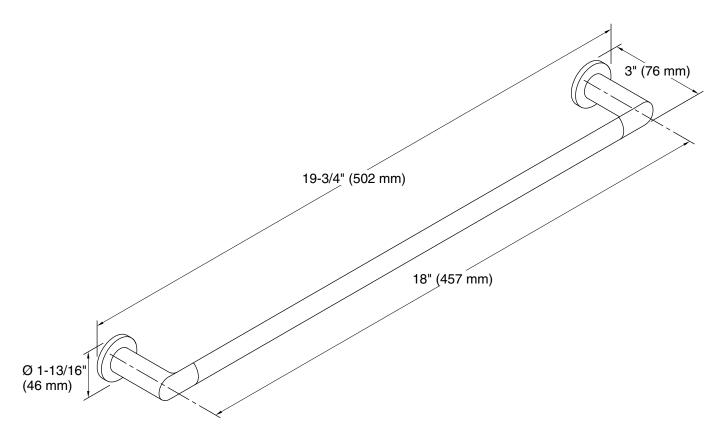

### **Kumin®** 18" towel bar **K-97878**

### **Technical Information**

All product dimensions are nominal. Installation Type: Wall-mount Material: Zinc, Stainless Steel