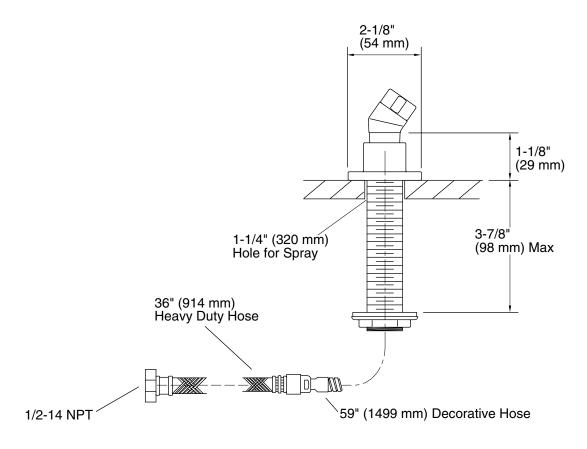

t

### **Recommended Products/Accessories**

K-23723 Faucet cleaner



### Codes/Standards

ASME A112.18.1/CSA B125.1

## KOHLER® Faucet Lifetime Limited Warranty

See website for detailed warranty information.

### Available Colors/Finishes

Color tiles intended for reference only.

| Color | Code | Description                    |
|-------|------|--------------------------------|
|       | CP   | Polished Chrome                |
|       | SN   | Vibrant® Polished Nickel       |
|       | AF   | Vibrant® French Gold           |
|       | BN   | Vibrant® Brushed Nickel        |
|       | BV   | Vibrant® Brushed Bronze        |
|       | BL   | Matte Black                    |
|       | 2MB  | Vibrant® Brushed Moderne Brass |





### **Stillness®**

Handshower Holder with Hose **K-977** 



### **Technical Information**

All product dimensions are nominal.

### **Notes**

Install this product according to the installation guide.