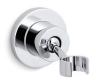

#### **Features**

- Handshower holder pivots and rotates to position handshower at desired angle.
- Coordinates with Purist® and Stillness® faucets and accessories.

#### Installation

Wall-mount.