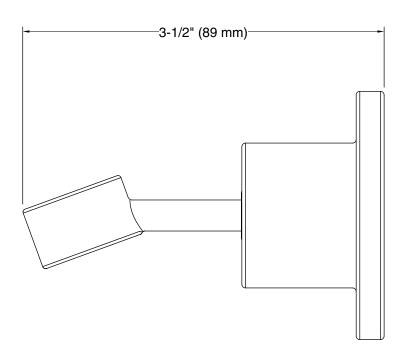

# **Technical Information**

All product dimensions are nominal. Installation Type: Wall-mount Material: **Brass** 