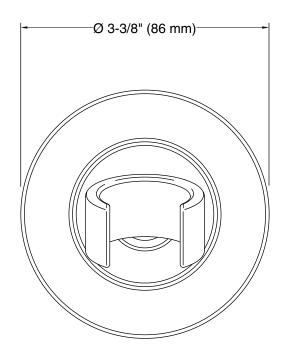

# **Technical Information**

All product dimensions are nominal. Installation Type: Wall-mount Material: **Brass** 