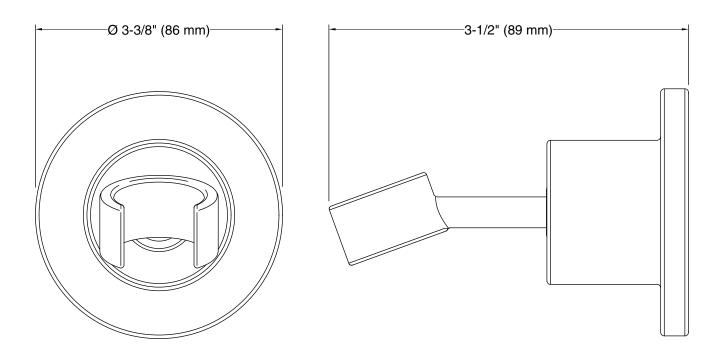

# Stillness® Handshower Holder K-975

### **Technical Information**

All product dimensions are nominal. Material: Brass