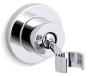

# Stillness® Handshower Holder K-975

## Features

- Bracket pivots and rotates to position handshower at desired angle.
- Coordinates with Purist and Stillness faucets and accessories.

### Installation

Wall-mount