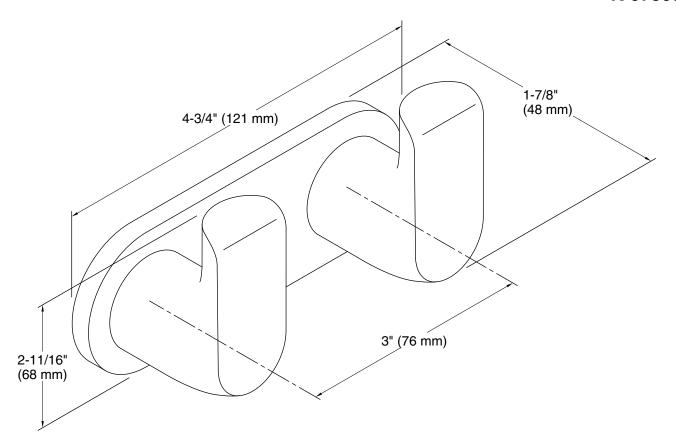

# Avid™ double robe hook K-97500

# **Technical Information**

All product dimensions are nominal.

Material: Zinc