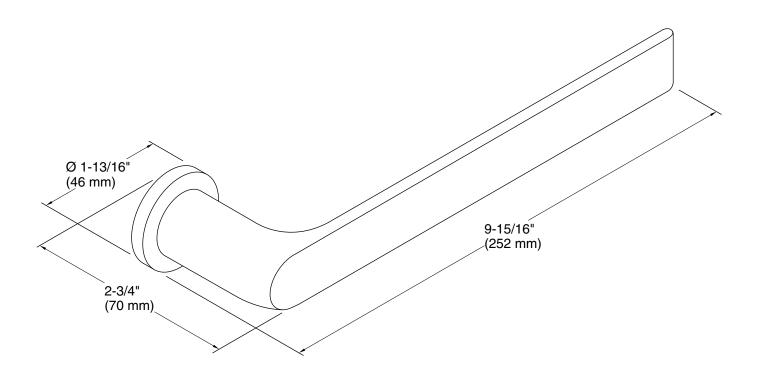

## Features

- 9-15/16" (252 mm) towel arm.
- Open-ended design for easy access.
- Coordinates with other products in the Avid collection.

## **Technical Information**

All product dimensions are nominal. Material: Zinc