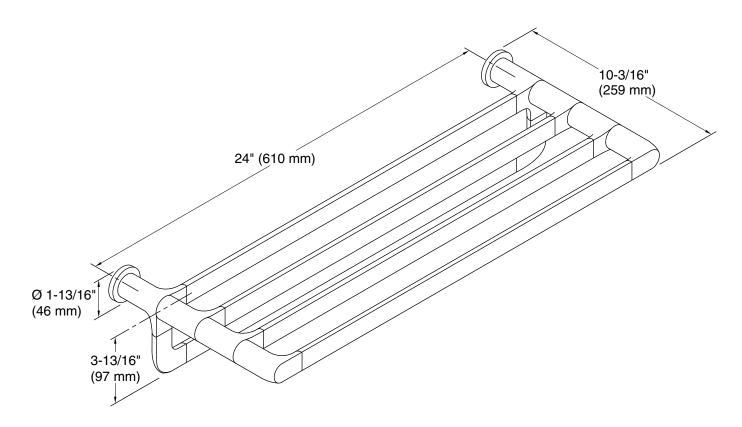

#### **Features**

- 24" (609 mm) upper shelf with towel bar below provides additional storage.
- Coordinates with other products in the Avid collection.

## **Technical Information**

All product dimensions are nominal.

Material: Zinc, Brass