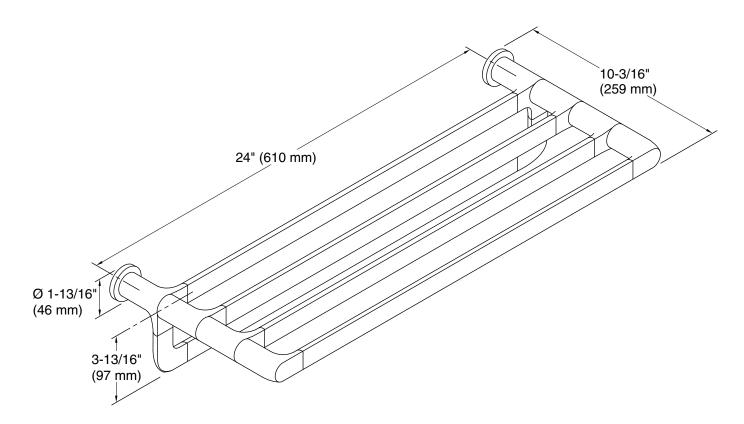

#### **Features**

- 24" (609 mm) upper shelf with towel bar below provides additional storage.
- Coordinates with other products in the Avid collection.

## **Technical Information**

All product dimensions are nominal.

Material: Zinc, Brass