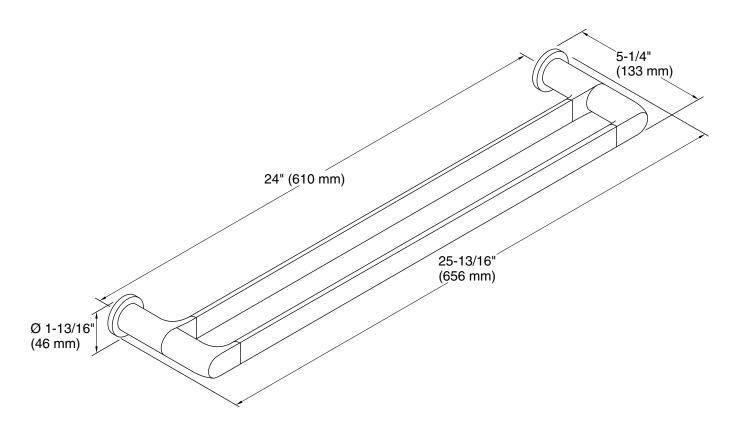

## **Features**

- 24" (609 mm) double towel bar.
- Double towel bar provides additional storage in bathroom space.
- Coordinates with other products in the Avid collection.

# **Technical Information**

All product dimensions are nominal.

Material: Zinc, Brass