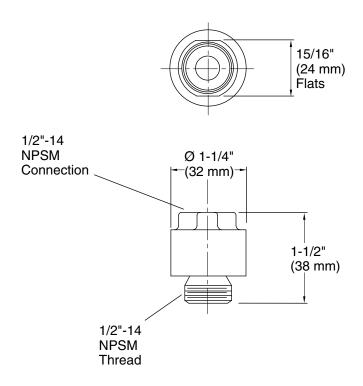

/Accessories**

K-23723 Faucet cleaner



Codes/Standards

**ASSE 1014** 

# **KOHLER® Faucet Lifetime Limited Warranty**

See website for detailed warranty information.

## **Available Colors/Finishes**

Color tiles intended for reference only.

| Color | Code | Description                    |
|-------|------|--------------------------------|
|       | СР   | Polished Chrome                |
|       | SN   | Vibrant® Polished Nickel       |
|       | PB   | Vibrant® Polished Brass        |
|       | BN   | Vibrant® Brushed Nickel        |
|       | BV   | Vibrant® Brushed Bronze        |
|       | 2BZ  | Oil-Rubbed Bronze              |
|       | BL   | Matte Black                    |
|       | 2MB  | Vibrant® Brushed Moderne Brass |
|       | TT   | Vibrant Titanium               |





# **Technical Information**

All product dimensions are nominal.

### **Notes**

Install this product according to the installation guide.