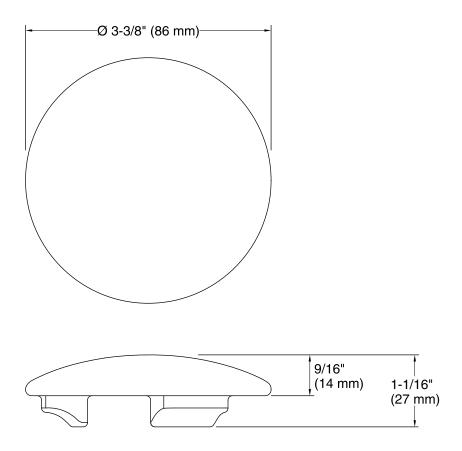

# **Technical Information**

All product dimensions are nominal.

Material: Natural Stone