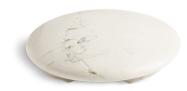

Kensho™ Drain Cover K-95069

#### **Features**

- Natural honed limestone or marble drain cover.
- Designed to complement Kensho collection bathroom sinks.
- Aesthetic use only; intended to pair with a grid drain (sold separately).

### Material

- Available in Biancone marble from Italy or Grey Foussana limestone from Tunisia.
- Carved from natural stone, each drain cover is unique and shows distinctive variations in stone characteristics such as color, veining, and markings.