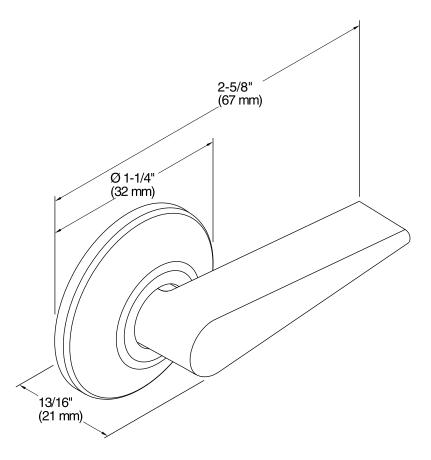

## **Technical Information**

All product dimensions are nominal.

Material: Zinc, Stainless Steel