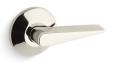

San Souci®
Trip Lever for K-5172
K-9171-L

### **Features**

- Left-hand trip lever.
- Premium metal construction for durability.
- KOHLER finishes resist corrosion and tarnish.
- For use with the K-5172 San Souci toilet.

### **Available Colors/Finishes**

Color tiles intended for reference only.

| Color | Code | Description              |
|-------|------|--------------------------|
|       | SN   | Vibrant® Polished Nickel |
|       | AF   | Vibrant® French Gold     |
|       | PB   | Vibrant® Polished Brass  |
|       | BN   | Vibrant® Brushed Nickel  |
|       | BV   | Vibrant® Brushed Bronze  |
|       | 2BZ  | Oil-Rubbed Bronze        |