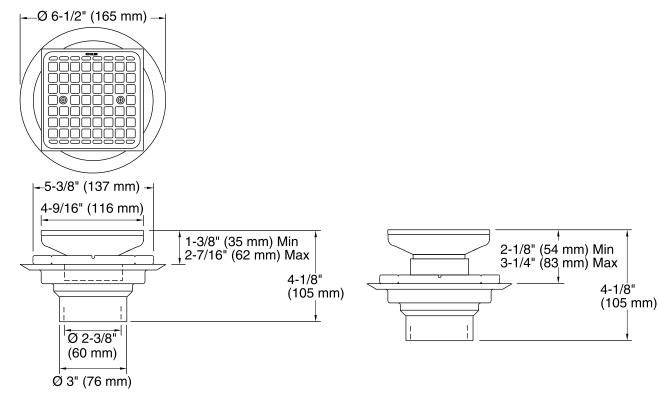

**Collar with Threads Facing Down** 

# **Technical Information**

All product dimensions are nominal.

## **Collar with Threads Facing Up**