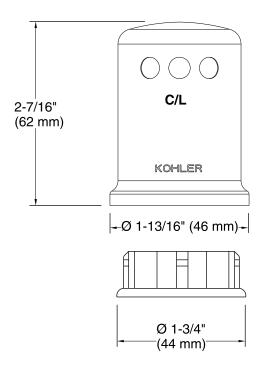

# **Technical Information**

All product dimensions are nominal.

Material: Brass, Plastic