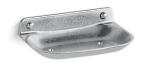

Brockway™ Soap Dish K-8880

### **Features**

- Bright chrome soap dish with drainage holes
- Solid brass construction for durability and reliability
- KOHLER finishes resist corrosion and tarnishing, exceeding industry durability standards two times
- For use with Brockway<sup>™</sup> wash sink