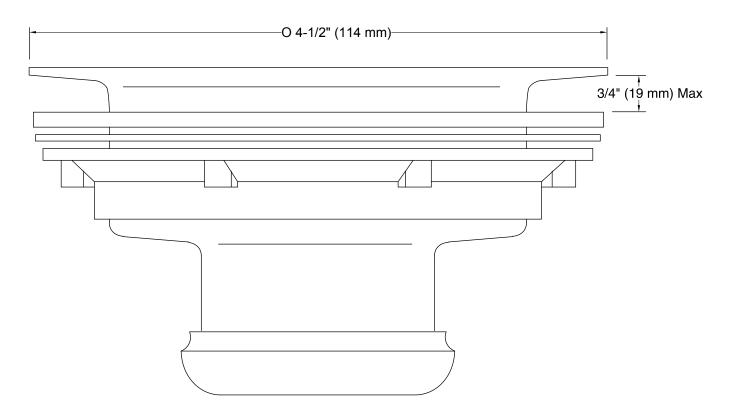

## Features

- Stainless steel construction.
- Removable stainless steel basket strainer.
- 1-1/2" diameter connection.
- Less tailpiece.
- Intended for sink installations with 3-1/2" (89 mm) or 4" (102 mm) outlet.



Codes/Standards ASME A112.18.3

KOHLER<sup>®</sup> One-Year Limited Warranty See website for detailed warranty information.

## Available Colors/Finishes

Color tiles intended for reference only.

Color Code Description

CP

Polished Chrome



Sink Strainer K-8814

# KOHLER. Faucets

Sink Strainer K-8814



## **Technical Information**

All product dimensions are nominal.

## **Notes** Install this product according to the installation guide.