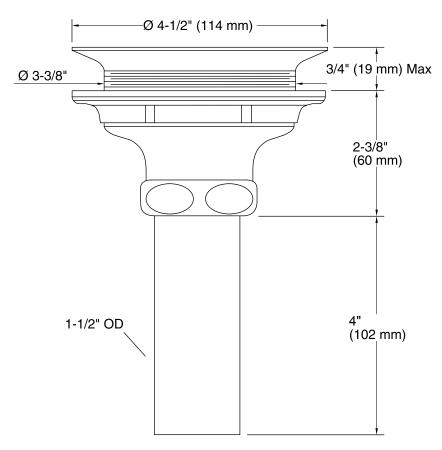

### **Technical Information**

All product dimensions are nominal.

#### **Features**

- Solid-brass construction.
- Quick-locking installation system.
- For sink installations with 3-1/2" or 4" outlet.
- 1-1/2" diameter connection and brass 4" tailpiece.