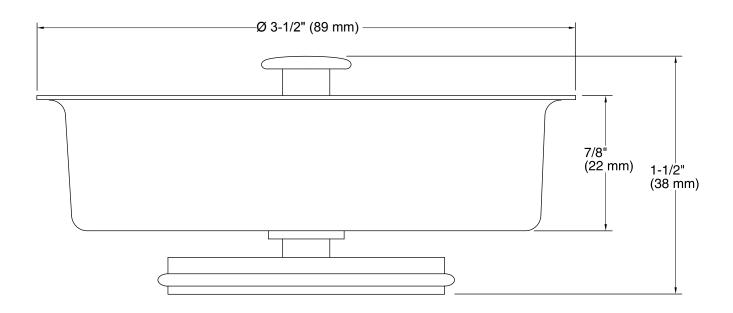

## **Technical Information**

All product dimensions are nominal.

#### Installation

- Fits sinks with standard 3-1/2- or 4-inch outlet.
- Requires K-8804 Duostrainer body and tailpiece (sold separately).