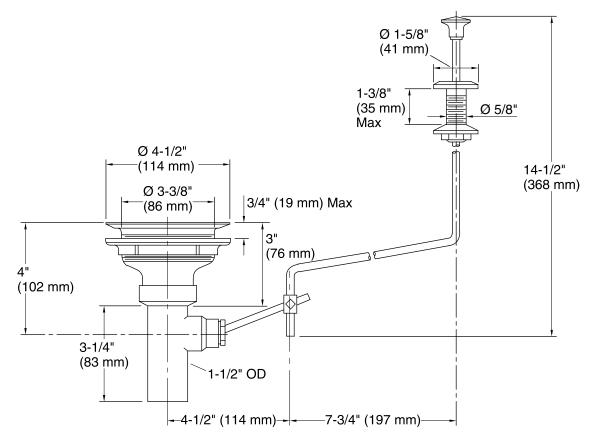

# **Duostrainer®**

Sink Strainer with Lift Rod K-8802-RL

## **Technical Information**

All product dimensions are nominal.

Material: Brass