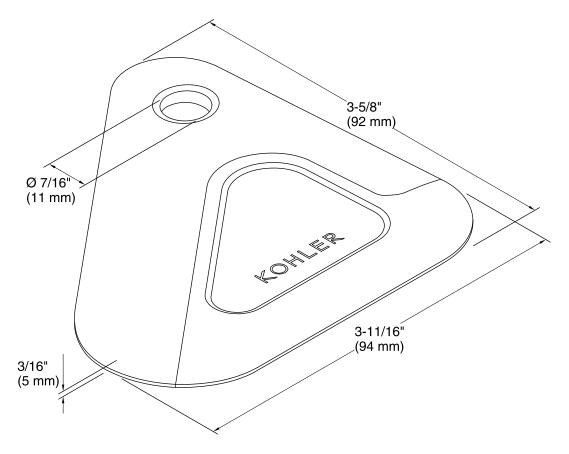

## **Technical Information**

All product dimensions are nominal.

Material: Plastic, Silicone