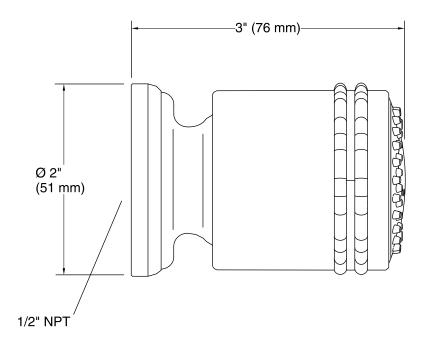

## **Technical Information**

All product dimensions are nominal.

Drain included: No