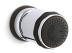

# MasterShower®

ultra low-flow 2-way body spray **K-8510** 

### **Features**

- MasterShower multifunction bodyspray offers water intensity and coverage to create a soothing personal retreat.
- 1.5 gal/min (6.1 l/min) flow rate.
- Invigorating multifunction body spray offers full spray, massaging pulse spray, and a pause option.
- Easy-grip ring offers smooth switching between spray options.
- MasterClean<sup>™</sup> sprayface is easy to clean.