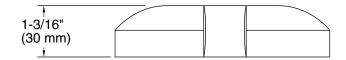

rflow escutcheon and tool.

### Material

Metal construction.

## **Required Products/Accessories**

K-8150 Cube Cable Drain

### **Recommended Products/Accessories**

K-23723 Faucet cleaner



### Codes/Standards

ASME A112.18.2/CSA B125.2

# KOHLER® Faucet Lifetime Limited Warranty

See website for detailed warranty information.

### **Available Colors/Finishes**

Color tiles intended for reference only.

| Color | Code | Description              |
|-------|------|--------------------------|
|       | CP   | Polished Chrome          |
|       | SN   | Vibrant® Polished Nickel |
|       | BN   | Vibrant® Brushed Nickel  |
|       | 2MB  | Vibrant® Brushed Moderne |
|       |      | Brass                    |



# **KOHLER**, Faucets

# Underscore® Cube Cable Bath Drain Trim Kit K-8134





## **Technical Information**

All product dimensions are nominal.

### **Notes**

Install this product according to the installation guide.