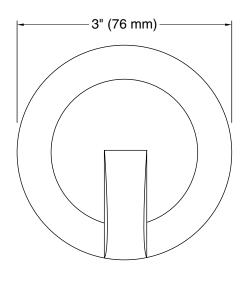

verflow escutcheon and tool.

### Material

Metal construction.

## **Required Products/Accessories**

K-8150 Cube Cable Drain

### **Recommended Products/Accessories**

K-23723 Faucet cleaner



### Codes/Standards

ASME A112.18.2/CSA B125.2

# KOHLER® Faucet Lifetime Limited Warranty

See website for detailed warranty information.

### **Available Colors/Finishes**

Color tiles intended for reference only.

| Color | Code | Description              |
|-------|------|--------------------------|
|       | CP   | Polished Chrome          |
|       | SN   | Vibrant® Polished Nickel |
|       | BN   | Vibrant® Brushed Nickel  |
|       | 2MB  | Vibrant® Brushed Moderne |
|       |      | Brass                    |



# **KOHLER**, Faucets

# Underscore® Cube Cable Bath Drain Trim Kit K-8134





## **Technical Information**

All product dimensions are nominal.

### **Notes**

Install this product according to the installation guide.