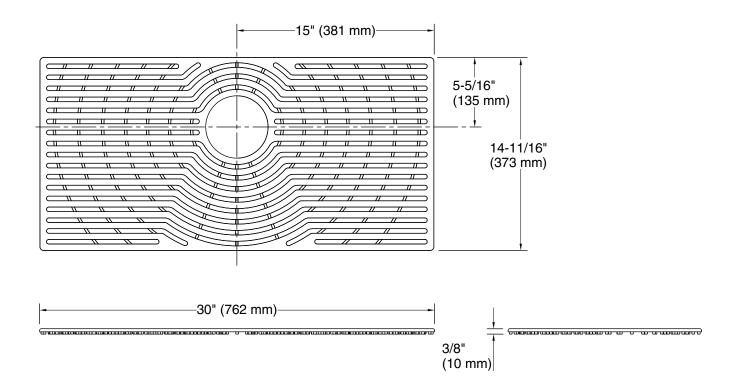

### **Technical Information**

All product dimensions are nominal.

Material: Silicone