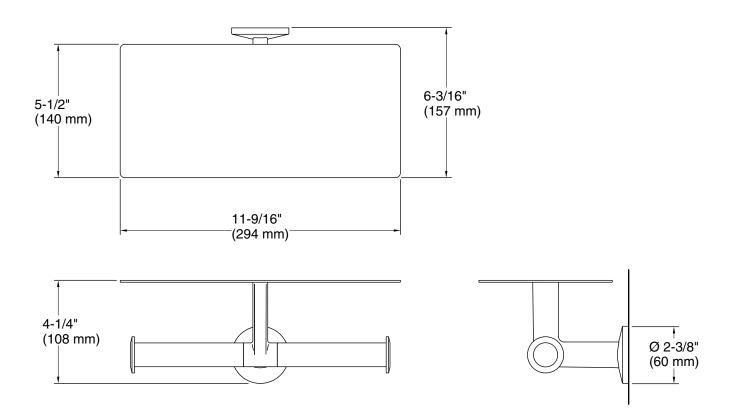

#### **Technical Information**

All product dimensions are nominal. Material: Zinc, Brass