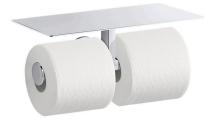

# Covered double toilet paper holder K-78384

#### Features

- Holds two rolls of toilet tissue.
- Covered design provides a convenient tray for holding items.
- Coordinates with Components faucets and shower trim to complete your bathroom.

## Components™

Covered double toilet paper holder K-78384