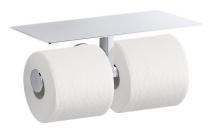

### Components™

Covered Double Toilet Tissue Holder K-78384

#### **Features**

- Holds two rolls of toilet tissue.
- Covered design provides a convenient tray for holding items.
- Premium metal construction.
- KOHLER finishes resist corrosion and tarnish.
- Coordinates with Components faucets and shower trim to complete your bathroom.