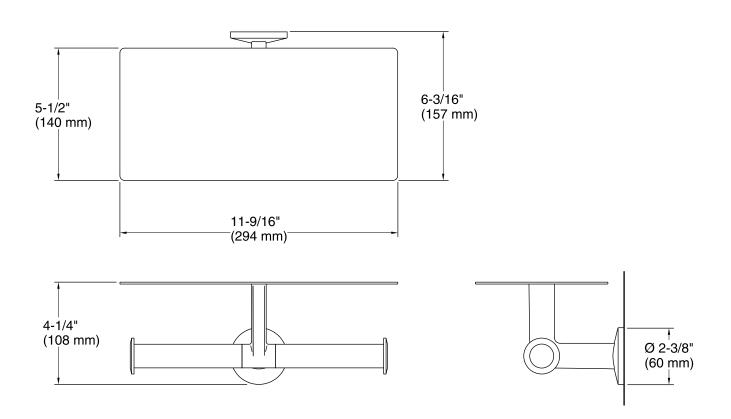

#### **Technical Information**

All product dimensions are nominal.

Material: Zinc, Brass