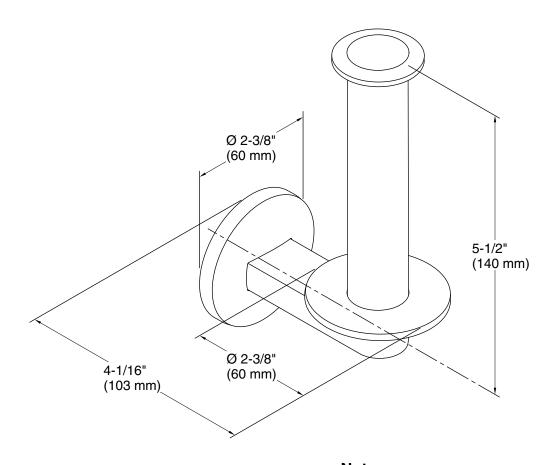

### **Technical Information**

All product dimensions are nominal.

Material: Zinc, Brass