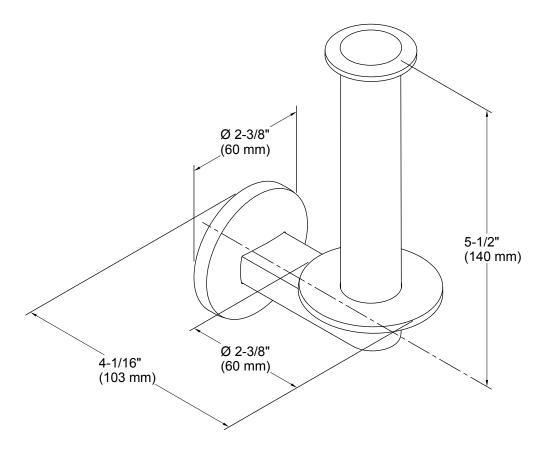

# **Technical Information**

All product dimensions are nominal.

Material: Zinc, Brass