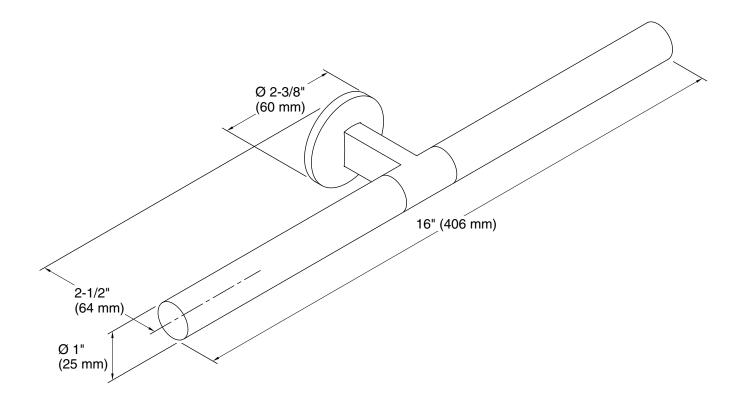

## **Technical Information**

All product dimensions are nominal.

Material: Zinc, Brass