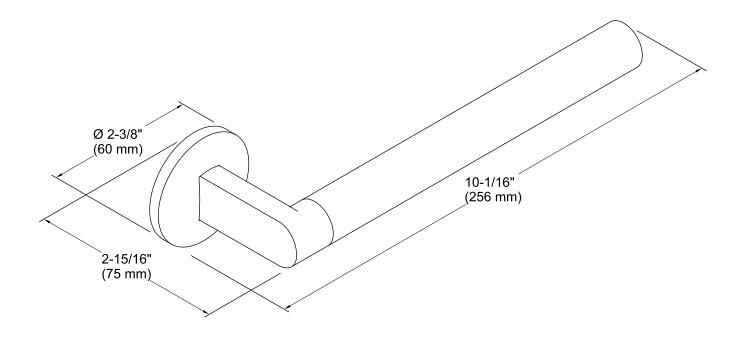

# Components™

Hand Towel Arm K-78377

## **Technical Information**

All product dimensions are nominal.

Material: Zinc, Brass