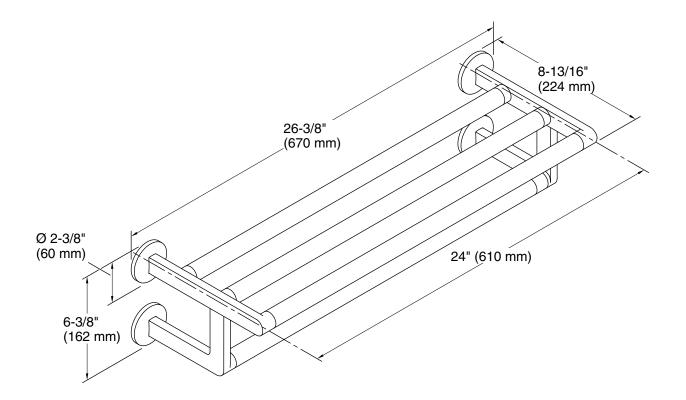

## Components™ Hotelier K-78376

### **Technical Information**

All product dimensions are nominal. Material: Zinc, Brass