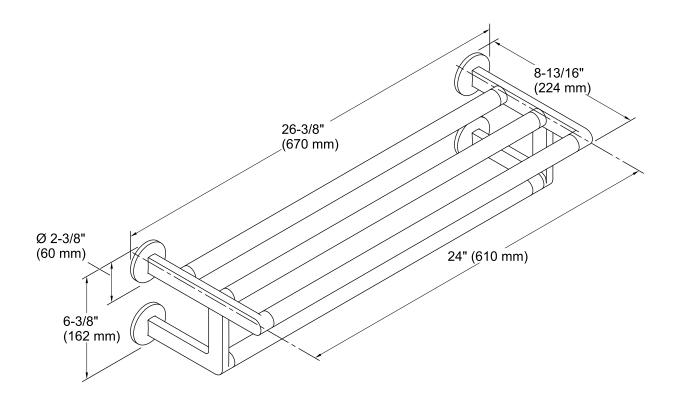

## **Technical Information**

All product dimensions are nominal.

Material: Zinc, Brass