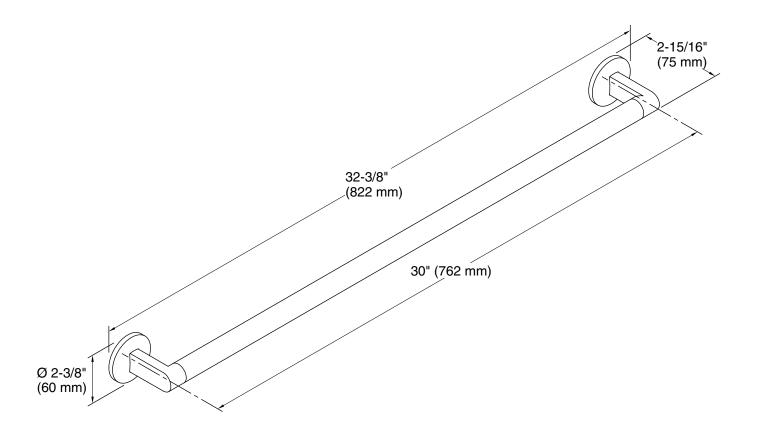

# **Technical Information**

All product dimensions are nominal.

Material: Zinc, Brass