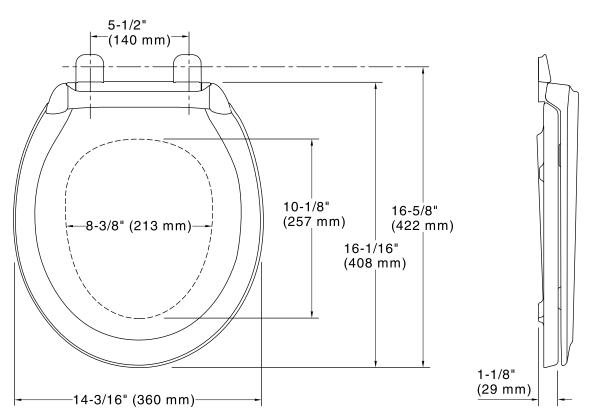

## **Technical Information**

All product dimensions are nominal.

Seat shape type: Round-front

Seat front type: Closed-front

Seat-mounting holes: 5-1/2" (140 mm)