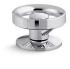

### bathroom sink handles with Industrial design K-77974-9

#### **Features**

- Two Industrial handles offer separate control of hot and cold water
- For use with Components K-77967, K-77965, K-77968, K-77966, or K-77969 spout (sold separately).
- Coordinates with Components faucets, shower trim, and accessories to complete your bathroom.
- UltraGlide® valves with dry-stem technology are designed to eliminate common leak paths and provide smooth, effortless control.

#### Material

- Premium metal construction for durability and reliability.
- KOHLER finishes resist corrosion and tarnishing.