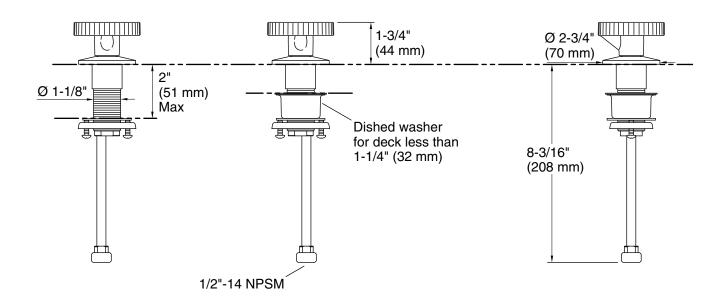

#### Installation

- For 8" 16" (203 406 mm) centers.
- Handles are preassembled on valves to simplify installation.

### **Technical Information**

All product dimensions are nominal.

Drain included: No