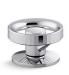

### bathroom sink handles with Industrial design K-77974-9

#### **Features**

- Two Industrial handles offer separate control of hot and cold water
- For use with Components K-77967, K-77965, K-77968, K-77966, or K-77969 spout (sold separately).
- Coordinates with Components faucets, shower trim, and accessories to complete your bathroom.
- UltraGlide® valves with dry-stem technology are designed to eliminate common leak paths and provide smooth, effortless control.

#### Material

- Premium metal construction for durability and reliability.
- KOHLER finishes resist corrosion and tarnishing.