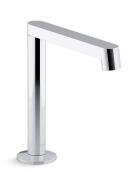

## Components™

bathroom sink spout with Row design **K-77969** 

#### **Features**

- 6 5/16" spout reach.
- 1.2 gal/min (4.5 l/min) maximum flow rate [max at 60 psi (4.14 bar)].
- Laminar flow aerator delivers a graceful stream while conserving water.
- For 8" (203 mm) or 16" (406 mm) centers.
- Includes metal touch-activated drain with 1-1/4" tailpiece.
- Coordinate with your choice of Components widespread lavatory handles for a personalized design.