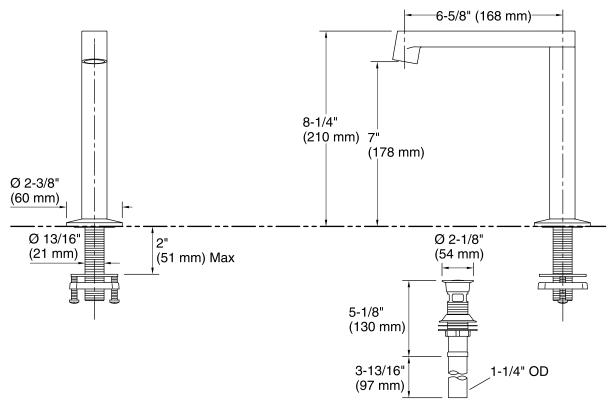

#### **Technical Information**

All product dimensions are nominal.

Faucet:

Flow rate: 1.2 gal/min (4.5 l/min)

Pressure: 60 psi (4.1 bar)

Drain included: Yes

Spout:

Spout reach: 6-5/8" (168 mm)