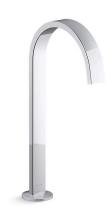

# Components™ Tall

Bathroom sink spout with Ribbon design K-77966

### **Features**

- 6-11/16" (170 mm) spout reach.
- Tall height is ideal for vessel-style sinks.
- 1.2 gpm (4.5 lpm) maximum flow rate at 60 psi (4.14 bar).
- Laminar flow controls deliver a graceful stream while conserving water.
- Includes metal touch-activated drain with 1-1/4" tailpiece.
- Coordinate with your choice of Components widespread lavatory handles for a personalized design.