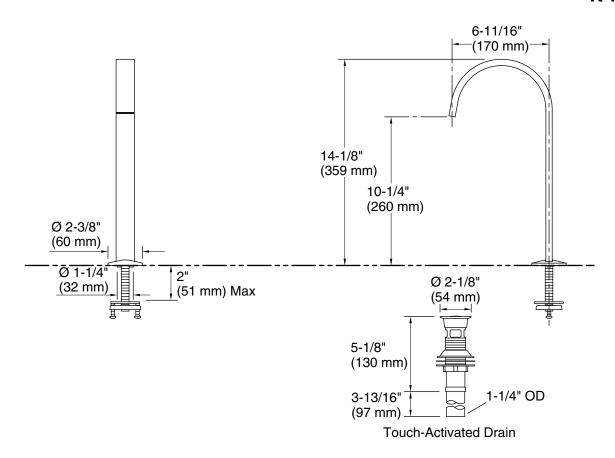

### **Features**

- 6-11/16" (170 mm) spout reach.
- Tall height is ideal for vessel-style sinks.
- 1.2 gpm (4.5 lpm) maximum flow rate at 60 psi (4.14 bar).
- Laminar flow controls deliver a graceful stream while conserving water.
- Includes metal touch-activated drain with 1-1/4" tailpiece.
- Coordinate with your choice of Components widespread lavatory handles for a personalized design.

# **Technical Information**

All product dimensions are nominal.

Faucet:

Flow rate: 1.2 gal/min (4.5 l/min)

Pressure: 60 psi (4.1 bar)

Drain included: Yes

Spout:

Spout reach: 6-11/16" (170 mm)