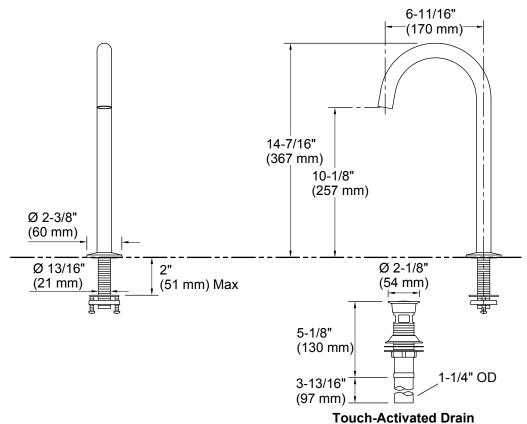

### **Features**

- 6-11/16" (170 mm) spout reach.
- Tall height is ideal for vessel-style sinks.
- 1.2 gal/min (4.5 l/min) maximum flow rate [max at 60 psi (4.14 bar)].
- Laminar flow aerator delivers a graceful stream while conserving water
- For 8" (203 mm) or 16" (406 mm) centers.
- Includes metal touch-activated drain with 1-1/4" tailpiece.
- Coordinate with your choice of Components widespread lavatory handles for a personalized design.

### **Technical Information**

All product dimensions are nominal.

Faucet:

Flow rate: 1.2 gal/min (4.5 l/min) Pressure: 60 psi (4.1 bar)

Drain included: Yes

Spout:

Spout reach: 6-11/16" (170 mm)